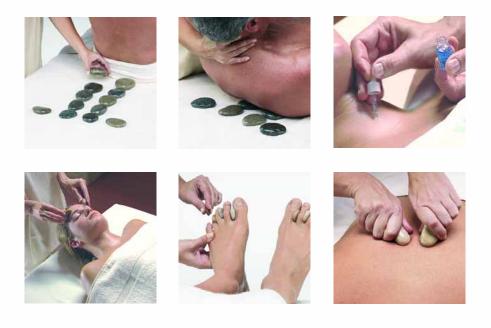

#### **STEP BY STEP USE :**

- **GEOTHERMAL** therapy has an effect that relaxes and rebalances energy through the use of warm and cold stones.
- By making the client comfortable on the stones, we add a warm-cold stimulating effect together with a massage-pressure effect.
- By applying a drop of chromotherapeutic oil, we stimulate each energy centre, or Chakra, with its corresponding colour, from red to violet.
- By applying a face massage with warm stones, we achieve a pleasant sensation that releases accumulated muscular stress.
- The foot massage enhances the relaxing effects of **GEOTHERMAL** therapy.
- The use of the different stones gives a dynamic massage suited to the specific needs of each client.

- **Aromatherapy**: oils that stimulate, relax and balance. Their effect is through absorption into the skin and inhaling through the nose.
- **Musicotherapy**: the selection of music affects the state of mind and achieves harmony and relaxation, which has a positive effect on the treatment.
- **Chromotherapy**: oils from pure plant essences to bring harmony and balance. By applying a drop on each energy centre, or Chakra, we regulate our emotional field.