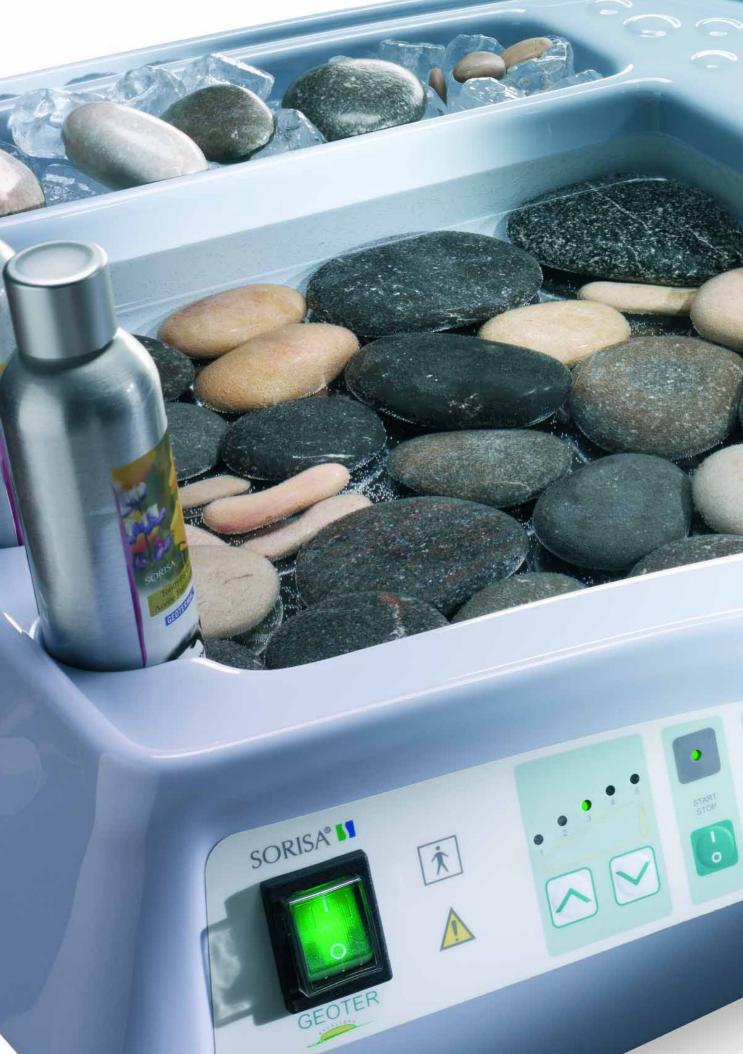

#### **GEOTHERMAL THERAPY**

**GEOTHERMAL** therapy is an innovative massage idea that provides harmony and balance between the energy of our organism and the energy provided by nature.

The stones used as the main element in this type of massage come from age-old mountain sediments and have been polished by the effects of water and ice through the passing of time.

Using warm and cold stones to apply pressure and thermal stimulation, we affect the Chakras: centres of perception, assimilation and transmission of energy.

**GEOTHERMAL** therapy brings harmony to mind, body and spirit by means of a massage that rebalances your energy and removes stress through the energy transmitted through the hands and the energy in the stones, as well as:

#### **STEP BY STEP USE :**

- **GEOTHERMAL** therapy has an effect that relaxes and rebalances energy through the use of warm and cold stones.
- By making the client comfortable on the stones, we add a warm-cold stimulating effect together with a massage-pressure effect.
- By applying a drop of chromotherapeutic oil, we stimulate each energy centre, or Chakra, with its corresponding colour, from red to violet.
- By applying a face massage with warm stones, we achieve a pleasant sensation that releases accumulated muscular stress.
- The foot massage enhances the relaxing effects of **GEOTHERMAL** therapy.
- The use of the different stones gives a dynamic massage suited to the specific needs of each client.