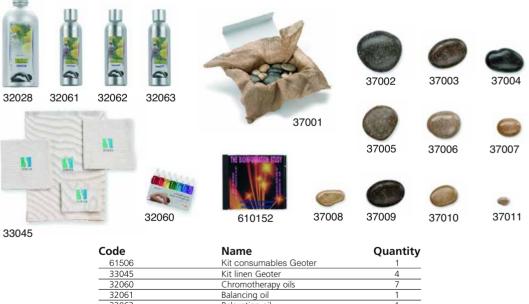

#### ACCESSORIES

To order any accessory, refer to the nearest authorised dealer and place your order using the corresponding code number and quantity of items. The appliance is supplied with the kit of consumables (code number 61506) and the following accessories:

| 01500  | Trit consumables Geoter | 1  |
|--------|-------------------------|----|
| 33045  | Kit linen Geoter        | 4  |
| 32060  | Chromotherapy oils      | 7  |
| 32061  | Balancing oil           | 1  |
| 32062  | Relaxation oil          | 1  |
| 32063  | Toning oil              | 1  |
| 32028  | Bactericide 500 cc      | 1  |
| 37001  | Kit 38 stones Geoter    | 1  |
| 37002  | Large stone             | 1  |
| 37003  | Sacrum stone            | 1  |
| 37004  | Occipital stone         | 1  |
| 37005  | Scapula stone           | 1  |
| 37006  | Work stones             | 8  |
| 37007  | Hand stones             | 2  |
| 37008  | Finger work stones      | 2  |
| 37009  | Spinal column stones    | 12 |
| 37010  | Neck stones             | 2  |
| 37011  | Toe stones              | 8  |
| 610152 | Music CD                | 1  |