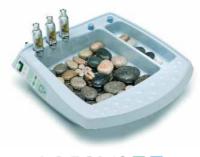

#### **GEOTHERMAL THERAPY**

**GEOTHERMAL** therapy is an innovative massage idea that provides harmony and balance between the energy of our organism and the energy provided by nature.

The stones used as the main element in this type of massage come from age-old mountain sediments and have been polished by the effects of water and ice through the passing of time.

#### Ref. 1174

| General specifications    |                                           |
|---------------------------|-------------------------------------------|
| Manufacturer              | SOR INTERNACIONAL S.A.                    |
| Model                     | GEOTER                                    |
| Classification            | Class I, type BF                          |
|                           | (UNE 60335-1 standard-compliant)          |
|                           |                                           |
| Mechanical specifications |                                           |
| Dimensions                | 664 mm long x 664 mm wide x 210.5 mm high |
| Capacities:               | 10 litres (hot water tank)                |
|                           | 2 litres (cold water/ice tank)            |
| Weight:                   | Approx. 7 kg (without water or stones)    |